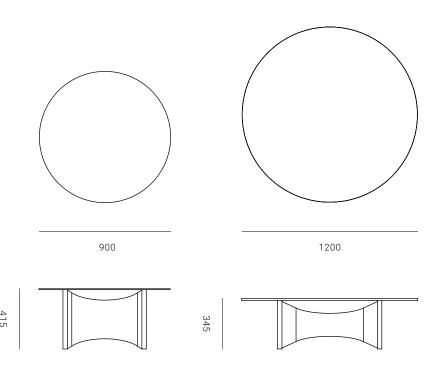

## ARCO

## **COFFEE TABLE**

Designer — Rüya Akyol

The Arco Coffee Table serves as a bridge between cultures, weaving together the rich tapestry of history and contemporary aesthetics. Inspired by the graceful curves of traditional Turkish bow, the table's legs evoke a sense of heritage. Precisely crafted, they reflect the elegance and strength of these archaic weapons. The Arco is a harmonious combination of lightness and strength. Its delicate lines conceal the robustness of its supporting structure. Like a skilled archer, it balances grace with unwavering stability.

SMALL TABLE 900 W X 900 D X 415 H cm LARGE TABLE 1200 W X 1200 D X 345 H cm