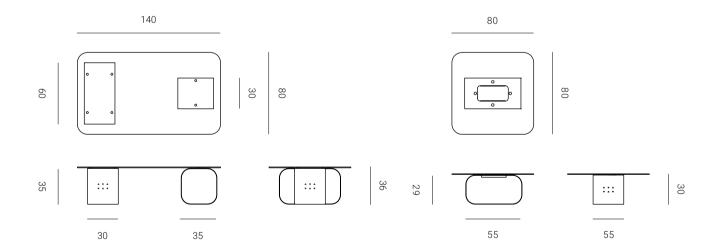

## MAIZ

### COFFEE TABLE Designer – Shua'a Ali

Maiz blurs the lines between bold and simplistic to create a minimalistic expression of a coffee table that is both elegant and functional. The built-in concrete box serves as a space that can hold various objects and doubles as an incense burner, a cornerstone to Arab hospitability.

LARGE TABLE SMALL TABLE
140 W X 80 D X 35 H cm 80 W X 80 D X 30 H cm