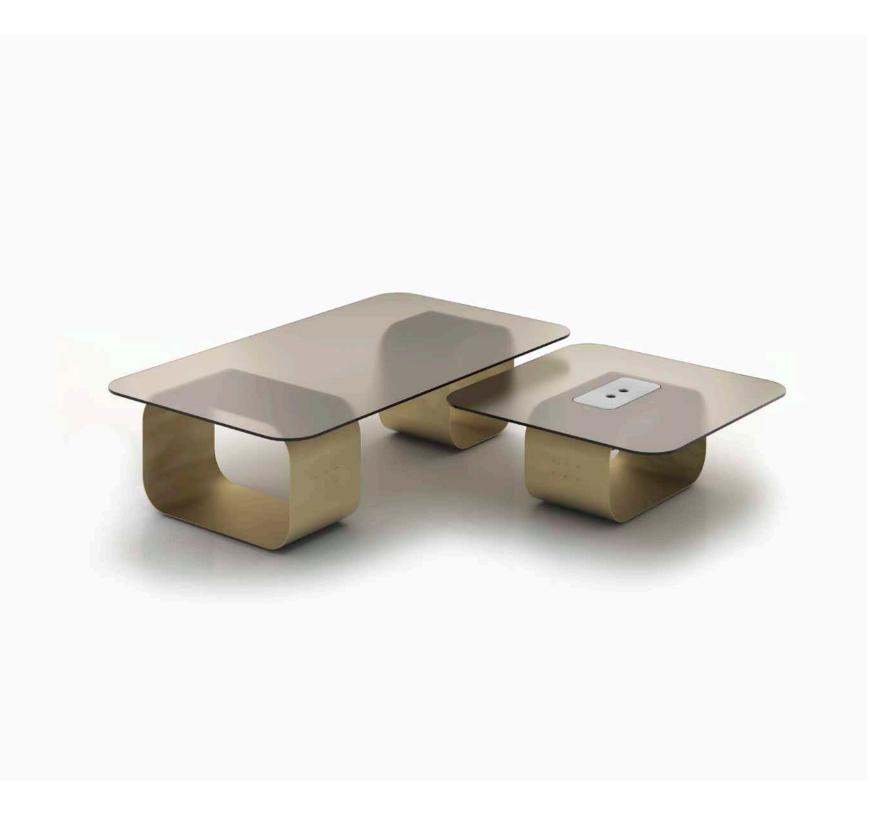

## MAIZ

### COFFEE TABLE Designer – Shua'a Ali

Maiz blurs the lines between bold and simplistic to create a minimalistic expression of a coffee table that is both elegant and functional. The built-in concrete box serves as a space that can hold various objects and doubles as an incense burner, a cornerstone to Arab hospitability.

LARGE TABLE SMALL TABLE
140 W X 80 D X 35 H cm 80 W X 80 D X 30 H cm