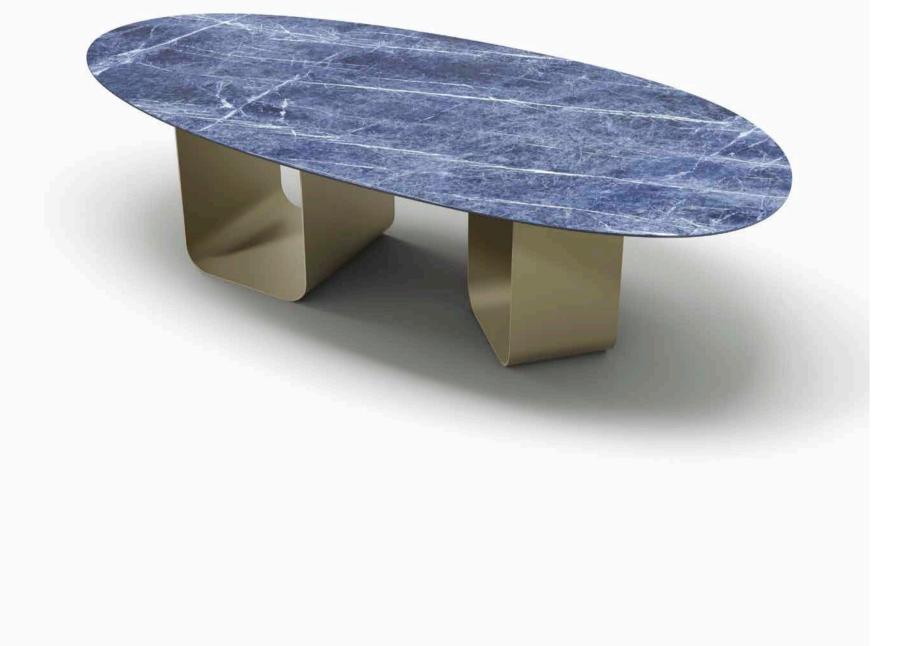

### Designer – Kaltham Al Kuwari and Aisha Al Mohannadi

The Sofra Dining Table is a centerpiece that effortlessly merges the contemporary allure of blue ceramic with the opulence of gold. Crafted with meticulous attention to detail, this table features an organic shape surface that is a reminiscent of the serene landscapes of Qatar. The interplay of the luxurious ceramic tabletop against the rich gold base creates a seamless fusion of modern design and natural elegance.

DINING TABLE 270 W X 125 D X 76 H cm