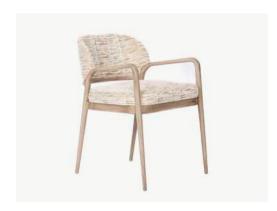

### SANAD

#### **DINING CHAIR AND ARMCHAIR**

#### Designer – Kaltham Al Kuwari and Aisha Al Mohannadi

The Sanad dining Armchair and Chair are the embodiments of elegance and comfort. Their sculpted backrests, designed in an embracing form, offer a harmonious blend of comfort and style, echoing the serene beauty of Qatar's desert landscapes. The gracefully arched arms of the Armchair evoke the fluidity of sand dunes, while the Dining Chair's sleek silhouette complements its counterpart, bringing streamlined sophistication to any dining setting. Crafted from exquisite wood, both chairs pay homage to Qatar's rich heritage and natural allure.

SANAD DINING CHAIR 50 W X 60 D X 78 H cm SANAD DINING ARMCHAIR 55 W X 60 D X 78 H cm