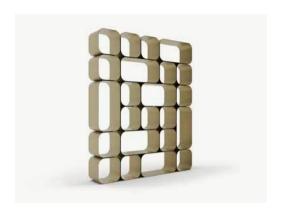

## MAKTABA

#### **WALL UNIT**

### Designer — Shua'a Ali

The Maktaba wall unit presents the perfect fusion between aesthetics and functionality. The balanced composition of shelving and cupboard units is the best storage solution for contemporary living spaces.

SMALL SIZE 142 W X 30 D X 177 H cm LARGE SIZE

177 W X 30 D X 213 H cm

MODULARITY
Square and rectangular modules

142

30

213

MODULARITY Square and rectangular modules

\_35\_