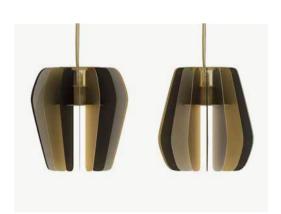

## LAITE

#### **CEILING LAMP**

### Designer — Shua'a Ali X Studio Ellaquadro

The Laite Ceiling Lamp adds a touch of sophistication to any living space, its modern design is perfectly complemented by its warm light.

CEILING LAMP 33 W X 110 H cm