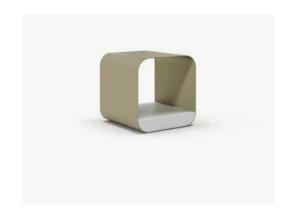

## TAWLA

### SIDE TABLE

Designer — Shua'a Ali

The Tawla piece is simplicity at its best. A smooth surface at just the right height designed to complement any living space. This table is intended to accessorize interiors discreetly or take center stage.

SIDE TABLE 50 W X 50 D X 51 H cm