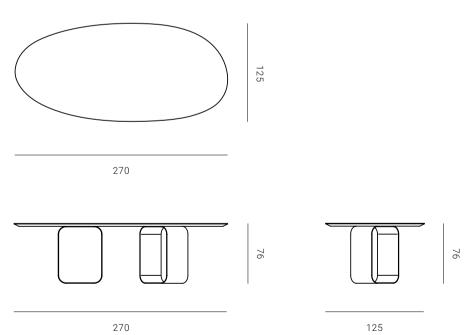

### Designer – Kaltham Al Kuwari and Aisha Al Mohannadi

The Sofra Dining Table is a centerpiece that effortlessly merges the contemporary allure of blue ceramic with the opulence of gold. Crafted with meticulous attention to detail, this table features an organic shape surface that is a reminiscent of the serene landscapes of Qatar. The interplay of the luxurious ceramic tabletop against the rich gold base creates a seamless fusion of modern design and natural elegance.

DINING TABLE 270 W X 125 D X 76 H cm