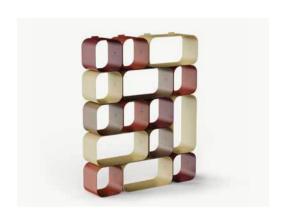

### MAKTABA

### MULTICOLOURED WALL UNIT Designer – Shua'a Ali

The Maktaba wall unit, now presented in an elegant, earthtoned palette, draws inspiration from the desert's subtle beauty. With its minimalist design and clean lines, it offers a sophisticated solution for display and storage, enhancing contemporary spaces with refined simplicity.

MULTICOLOURED WALL UNIT 142 W X 30 D X 177 H cm

MODULARITY
Square and rectangular modules

142

30

28