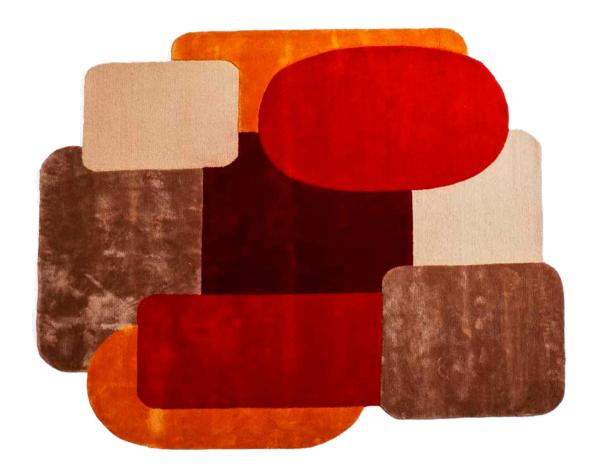

### DUNES

#### CARPET

Designer - FROMM. X KAHHAL 1871

The Dunes carpet is intricately woven with varying heights and materials, including bamboo silk and New Zealand wool, to mirror the sand dunes of the Arab Gulf. It incorporates vibrant colors to enhance and elevate living spaces, adding a touch of contemporary elegance.

SIZE 360 X 315 cm

INDEX

INDEX INDEX

HAIMA' ARMCHAIR Designer Maryam Al Suwaidi 114 W X 102 D X 87 H cm

HAIMA' POUF Designer Maryam Al Suwaidi 73 W X 62 D X 40 H cm

BAIDA' SOFA Designer Maryam Al Suwaidi Sofa 2 seater 170 W X 102 D X 87 H cm