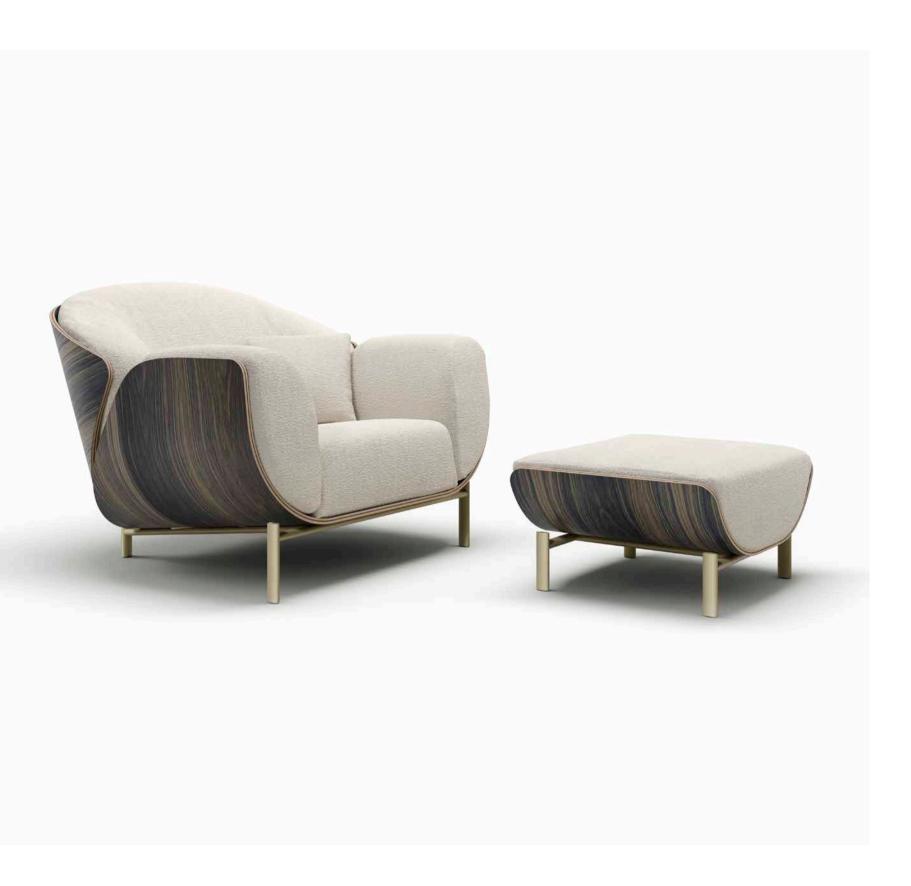

## HAIMA'

### ARMCHAIR & POUF Designer — Maryam Al Suwaidi

Haima' is an armchair worth a thousand words. Its characterful simple shell is based on a tender embrace. Each part of this piece effortlessly links to the other: from the backrest to the armrests, this piece of furniture was created with comfort as the leading principle.

ARMCHAIR

POUF

114 W X 102 D X 87 H cm

73 W X 62 D X 40 H cm

12