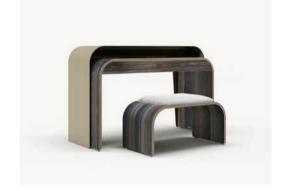

### ARMCHAIR & POUF Designer — Maryam Al Suwaidi

Haima' is an armchair worth a thousand words. Its characterful simple shell is based on a tender embrace. Each part of this piece effortlessly links to the other: from the backrest to the armrests, this piece of furniture was created with comfort as the leading principle.

ARMCHAIR

POUF

114 W X 102 D X 87 H cm

73 W X 62 D X 40 H cm

12

## BAIDA'

### SOFA

### Designer — Maryam Al Suwaidi

Baida' sofa exudes confidence from every angle. Inspired by the desert dunes, this piece is characterised by appealing curves and twists. The Baida' sofa brings comfort from corner to corner, thanks to the knowledge of our master craftsmen.

SOFA 2 SEATER 170 W X 102 D X 87 H cm SOFA 3 SEATER 240 W X 102 D X 87 H cm

102

102

16