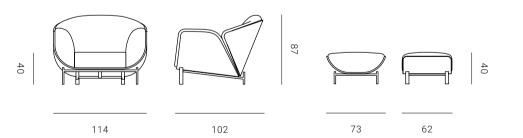

l Kuwari and Aisha Al Mohannadi, both Qatari designers, graduated from Virginia Commonwealth University with BFA in Interior Design with distinctive Magna cum laude honors. The duo credits their success to their evidence-based design approach, where they carefully study the needs of the client and project to ensure that they provide successful and aesthetically pleasing solutions.

<del>,</del>



## HAIMA'

### ARMCHAIR & POUF Designer — Maryam Al Suwaidi

Haima' is an armchair worth a thousand words. Its characterful simple shell is based on a tender embrace. Each part of this piece effortlessly links to the other: from the backrest to the armrests, this piece of furniture was created with comfort as the leading principle.

ARMCHAIR

POUF

114 W X 102 D X 87 H cm

73 W X 62 D X 40 H cm







12

## BAIDA'

### SOFA

### Designer — Maryam Al Suwaidi

Baida' sofa exudes confidence from every angle. Inspired by the desert dunes, this piece is characterised by appealing curves and twists. The Baida' sofa brings comfort from corner to corner, thanks to the knowledge of our master craftsmen.

SOFA 2 SEATER 170 W X 102 D X 87 H cm SOFA 3 SEATER 240 W X 102 D X 87 H cm





102





102







16

## SOFRA

#### **DINING TABLE**

### Designer – Kaltham Al Kuwari and Aisha Al Mohannadi

The Sofra Dining Table is a centerpiece that effortlessly merges the contemporary allure of blue ceramic with the opulence of gold. Crafted with meticulous attention to detail, this table features an organic shape surface that is a reminiscent of the serene landscapes of Qatar. The interplay of th