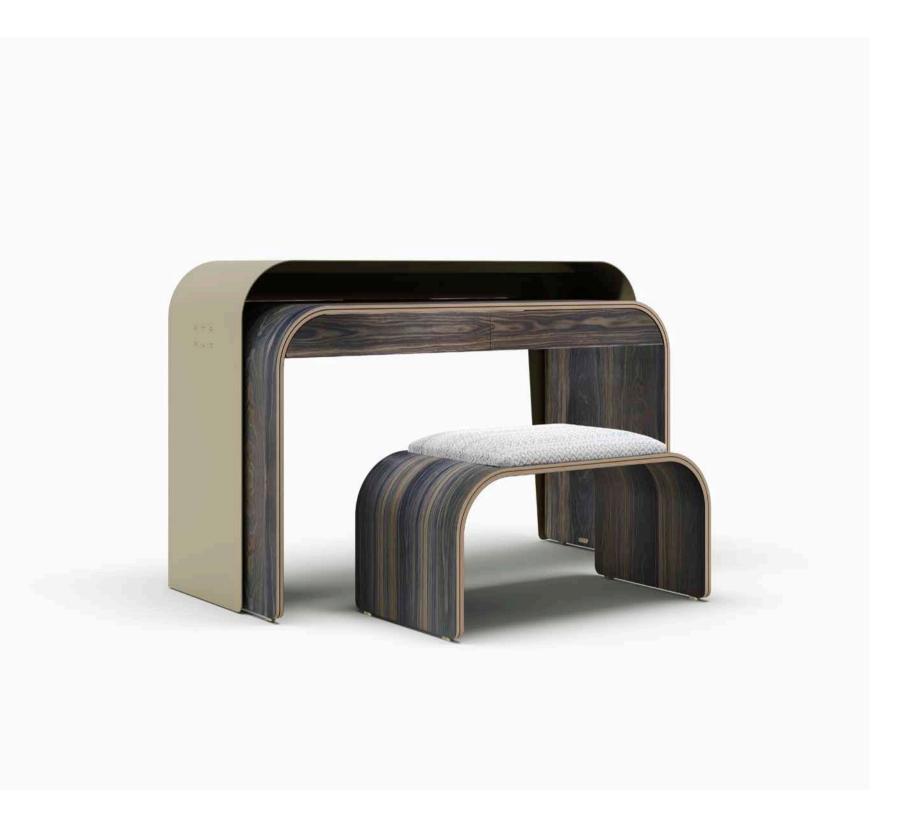

## DERJ

### **CONSOLE DESK**

Designer — Shua'a Ali

The Derj piece transforms any living space into your corner for professional ambitions and more. This piece serves as both a decoration and a functional workspace.

CONSOLE

DESK

130 W X 40 D X 86 H cm

128 W X 50 D X 75 H cm

BENCH

80 W X 42 D X 43 H cm