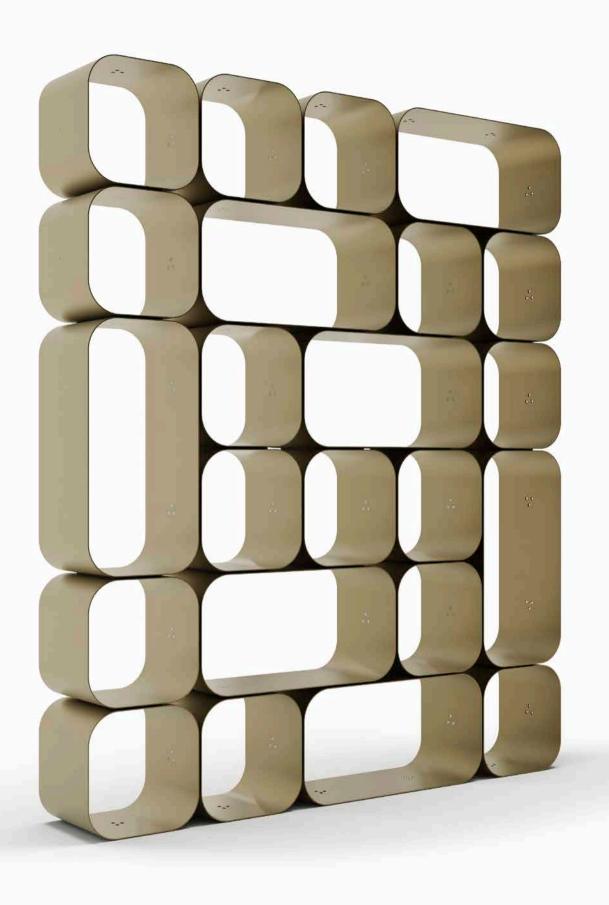

## MAKTABA

#### **WALL UNIT**

### Designer — Shua'a Ali

The Maktaba wall unit presents the perfect fusion between aesthetics and functionality. The balanced composition of shelving and cupboard units is the best storage solution for contemporary living spaces.

SMALL SIZE 142 W X 30 D X 177 H cm LARGE SIZE

177 W X 30 D X 213 H cm

MODULARITY
Square and rectangular modules

142

30

213

MODULARITY Square and rectangular modules

\_35\_