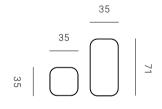

SMALL SIZE 142 W X 30 D X 177 H cm LARGE SIZE

177 W X 30 D X 213 H cm

MODULARITY
Square and rectangular modules

142

30

213

MODULARITY Square and rectangular modules

\_35\_