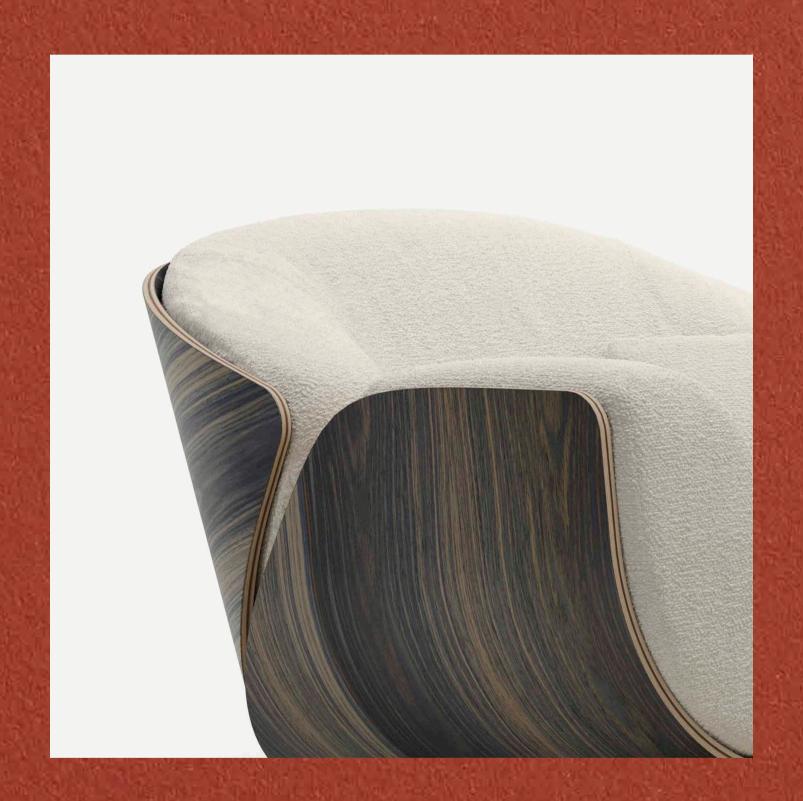

### ARMCHAIR & POUF Designer — Maryam Al Suwaidi

Haima' is an armchair worth a thousand words. Its characterful simple shell is based on a tender embrace. Each part of this piece effortlessly links to the other: from the backrest to the armrests, this piece of furniture was created with comfort as the leading principle.

ARMCHAIR

POUF

114 W X 102 D X 87 H cm

73 W X 62 D X 40 H cm

12