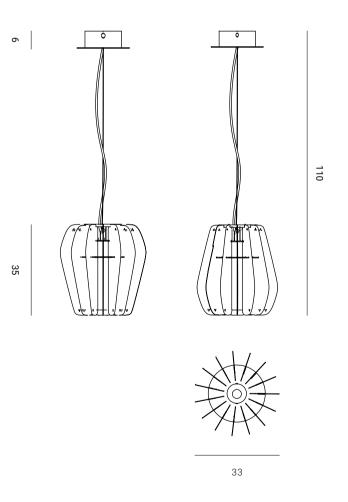

## LAITE

#### **CEILING LAMP**

### Designer — Shua'a Ali X Studio Ellaquadro

The Laite Ceiling Lamp adds a touch of sophistication to any living space, its modern design is perfectly complemented by its warm light.

CEILING LAMP 33 W X 110 H cm