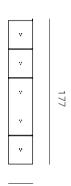

SMALL SIZE 142 W X 30 D X 177 H cm LARGE SIZE

177 W X 30 D X 213 H cm

MODULARITY
Square and rectangular modules

142

30

213

MODULARITY Square and rectangular modules

\_35\_

177