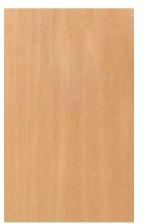

### WOOD / SHELLS

Oak 13 003 (striped) Tabu

Tabu

Bolivar TB-P 1232 (light grain)

Rosewood Santos (flamed) Zanuso Legno

2021.05 Natural Shades (flamed) - Bonomi e Pattini / Busnelli

2020.05 New Line (flamed) Bonomi e Pattini / Busnelli