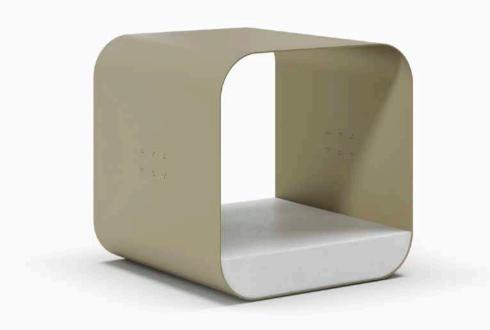

### SIDE TABLE

Designer — Shua'a Ali

The Tawla piece is simplicity at its best. A smooth surface at just the right height designed to complement any living space. This table is intended to accessorize interiors discreetly or take center stage.

SIDE TABLE 50 W X 50 D X 51 H cm