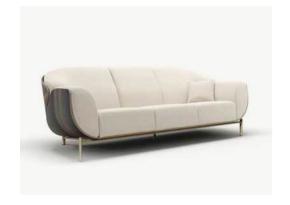

## BAIDA'

### SOFA

### Designer — Maryam Al Suwaidi

Baida' sofa exudes confidence from every angle. Inspired by the desert dunes, this piece is characterised by appealing curves and twists. The Baida' sofa brings comfort from corner to corner, thanks to the knowledge of our master craftsmen.

SOFA 2 SEATER 170 W X 102 D X 87 H cm SOFA 3 SEATER 240 W X 102 D X 87 H cm

102

102

16