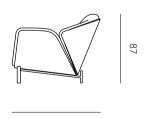

### ARMCHAIR & POUF Designer — Maryam Al Suwaidi

Haima' is an armchair worth a thousand words. Its characterful simple shell is based on a tender embrace. Each part of this piece effortlessly links to the other: from the backrest to the armrests, this piece of furniture was created with comfort as the leading principle.

ARMCHAIR

POUF

114 W X 102 D X 87 H cm

73 W X 62 D X 40 H cm

12