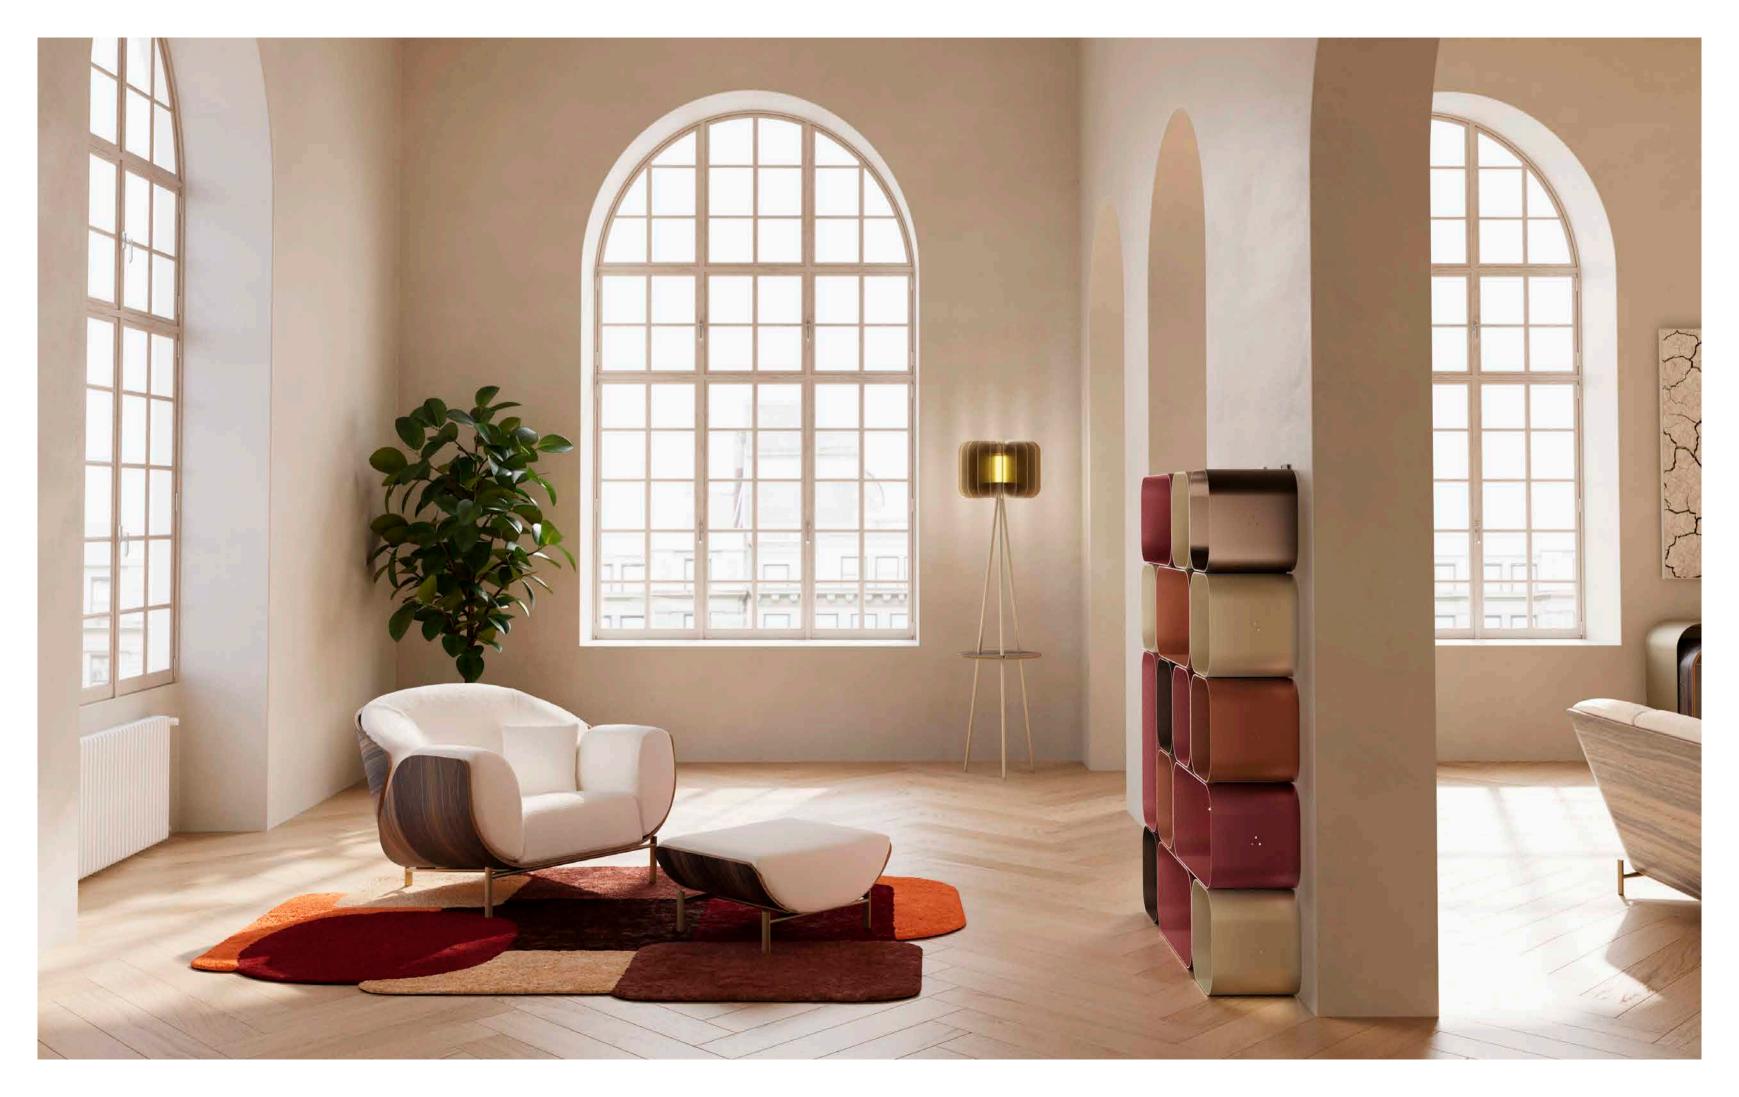

### THE SHUROUQ COLLECTION

A collection inspired by Qatar's architecture, nature, and heritage, stands as a masterpiece of artistry.

Immerse yourself in the majestic hues of the desert dawn with this collection featuring rich gold tones and subtle nuances. This contemporary take on a traditional majlis draws inspiration from the local pigeon towers and desert dunes, incorporating unique design elements.

Designed in Doha, manufactured with meticulous attention in Italy, every detail in this collection is designed to mesmerize; its graceful curves and waves instill a sense of peace as if one is enveloped in the golden hues and rhythmic movements of sand dunes.

## HAIMA'

### ARMCHAIR & POUF Designer — Maryam Al Suwaidi

Haima' is an armchair worth a thousand words. Its characterful simple shell is based on a tender embrace. Each part of this piece effortlessly links to the other: from the backrest to the armrests, this piece of furniture was created with comfort as the leading principle.

ARMCHAIR

POUF

114 W X 102 D X 87 H cm

73 W X 62 D X 40 H cm

12