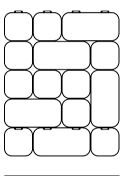

## MAKTABA

#### **WALL UNIT**

### Designer — Shua'a Ali

The Maktaba wall unit presents the perfect fusion between aesthetics and functionality. The balanced composition of shelving and cupboard units is the best storage solution for contemporary living spaces.

SMALL SIZE 142 W X 30 D X 177 H cm LARGE SIZE

177 W X 30 D X 213 H cm

MODULARITY
Square and rectangular modules

142

30

213

MODULARITY Square and rectangular modules

\_35\_