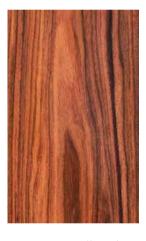

### WOOD / SHELLS

Oak 13 003 (striped) Tabu

Tabu

Bolivar TB-P 1232 (light grain)

Rosewood Santos (flamed) Zanuso Legno

2021.05 Natural Shades (flamed) - Bonomi e Pattini / Busnelli

2020.05 New Line (flamed) Bonomi e Pattini / Busnelli