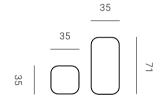

## MAKTABA

#### **WALL UNIT**

### Designer — Shua'a Ali

The Maktaba wall unit presents the perfect fusion between aesthetics and functionality. The balanced composition of shelving and cupboard units is the best storage solution for contemporary living spaces.

SMALL SIZE 142 W X 30 D X 177 H cm LARGE SIZE

177 W X 30 D X 213 H cm

MODULARITY
Square and rectangular modules

142

30

213

MODULARITY Square and rectangular modules

\_35\_