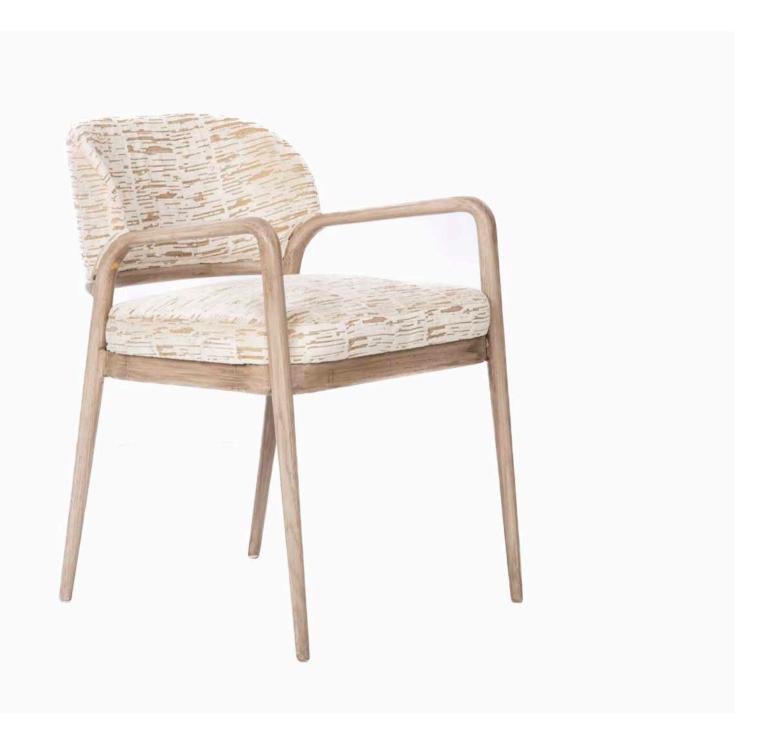

#### Designer – Kaltham Al Kuwari and Aisha Al Mohannadi

The Sanad dining Armchair and Chair are the embodiments of elegance and comfort. Their sculpted backrests, designed in an embracing form, offer a harmonious blend of comfort and style, echoing the serene beauty of Qatar's desert landscapes. The gracefully arched arms of the Armchair evoke the fluidity of sand dunes, while the Dining Chair's sleek silhouette complements its counterpart, bringing streamlined sophistication to any dining setting. Crafted from exquisite wood, both chairs pay homage to Qatar's rich heritage and natural allure.