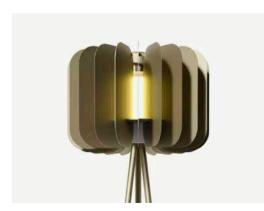

## LAITE

#### FLOOR LAMP

### Designer — Shua'a Ali X Studio Ellaquadro

Immaculately designed, this piece lights up any room and makes a statement doing so. A round top defines the aesthetics of the lamp, while providing a useful tray for small objects.

FLOOR LAMP 45 W X 45 D X 180 H cm

36