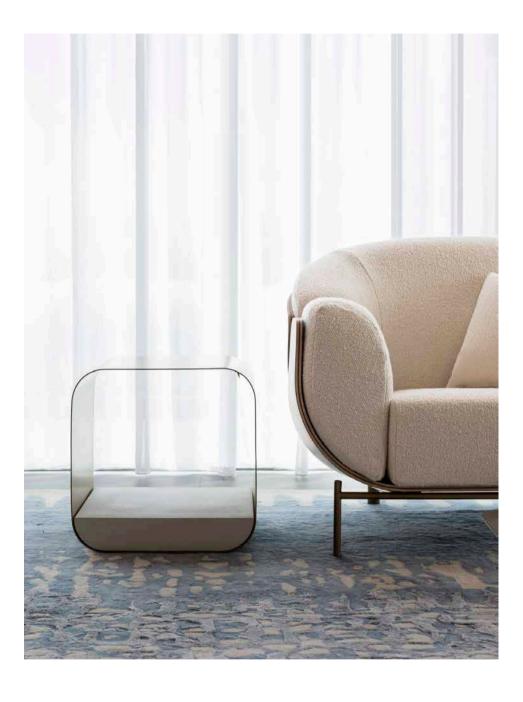

### SIDE TABLE

Designer — Shua'a Ali

The Tawla piece is simplicity at its best. A smooth surface at just the right height designed to complement any living space. This table is intended to accessorize interiors discreetly or take center stage.

SIDE TABLE 50 W X 50 D X 51 H cm