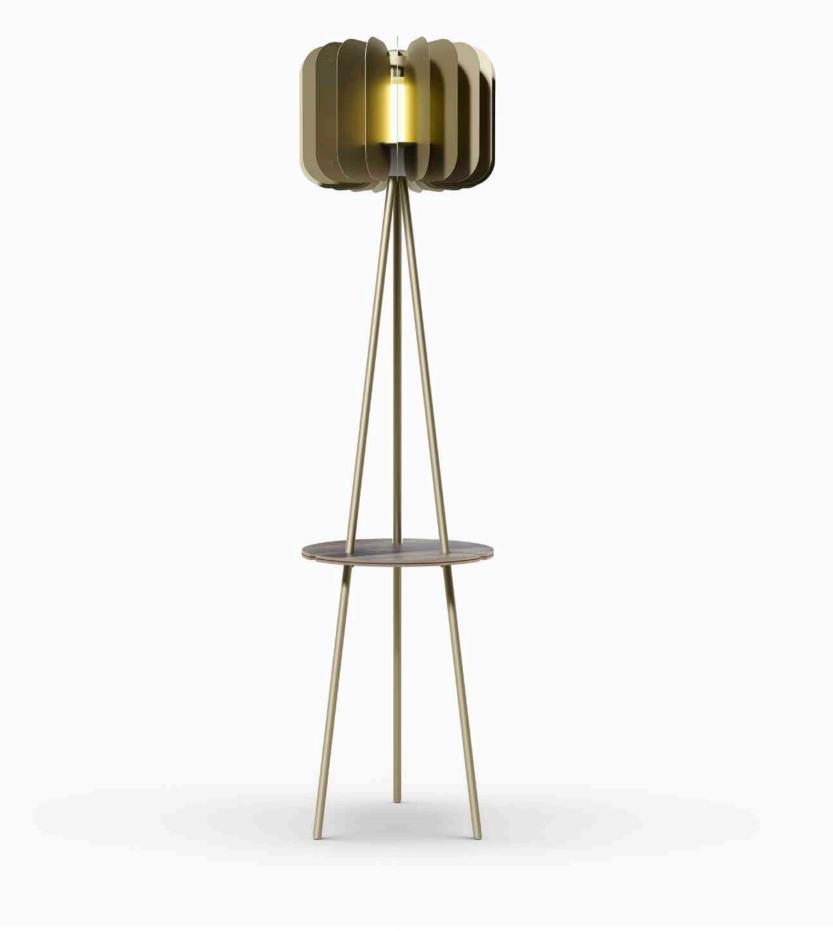

## LAITE

#### FLOOR LAMP

### Designer — Shua'a Ali X Studio Ellaquadro

Immaculately designed, this piece lights up any room and makes a statement doing so. A round top defines the aesthetics of the lamp, while providing a useful tray for small objects.

FLOOR LAMP 45 W X 45 D X 180 H cm

36