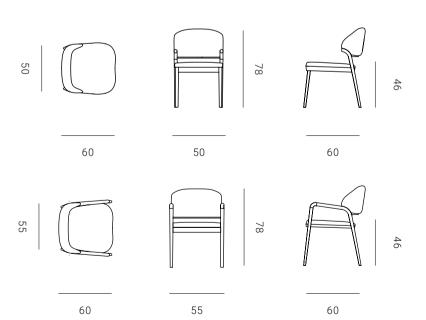

#### Designer – Kaltham Al Kuwari and Aisha Al Mohannadi

The Sanad dining Armchair and Chair are the embodiments of elegance and comfort. Their sculpted backrests, designed in an embracing form, offer a harmonious blend of comfort and style, echoing the serene beauty of Qatar's desert landscapes. The gracefully arched arms of the Armchair evoke the fluidity of sand dunes, while the Dining Chair's sleek silhouette complements its counterpart, bringing streamlined sophistication to any dining setting. Crafted from exquisite wood, both chairs pay homage to Qatar's rich heritage and natural allure.

SANAD DINING CHAIR 50 W X 60 D X 78 H cm SANAD DINING ARMCHAIR 55 W X 60 D X 78 H cm