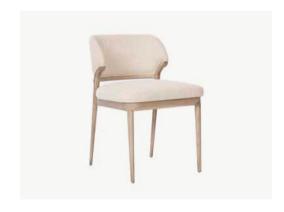

### SANAD

#### **DINING CHAIR AND ARMCHAIR**

#### Designer – Kaltham Al Kuwari and Aisha Al Mohannadi

The Sanad dining Armchair and Chair are the embodiments of elegance and comfort. Their sculpted backrests, designed in an embracing form, offer a harmonious blend of comfort and style, echoing the serene beauty of Qatar's desert landscapes. The gracefully arched arms of the Armchair evoke the fluidity of sand dunes, while the Dining Chair's sleek silhouette complements its counterpart, bringing streamlined sophistication to any dining setting. Crafted from exquisite wood, both chairs pay homage to Qatar's rich heritage and natural allure.

SANAD DINING CHAIR 50 W X 60 D X 78 H cm SANAD DINING ARMCHAIR 55 W X 60 D X 78 H cm