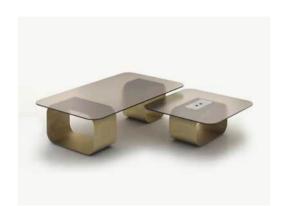

## MAIZ

### COFFEE TABLE Designer – Shua'a Ali

Maiz blurs the lines between bold and simplistic to create a minimalistic expression of a coffee table that is both elegant and functional. The built-in concrete box serves as a space that can hold various objects and doubles as an incense burner, a cornerstone to Arab hospitability.

LARGE TABLE SMALL TABLE
140 W X 80 D X 35 H cm 80 W X 80 D X 30 H cm