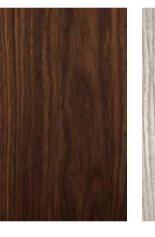

### WOOD / SHELLS

Oak 13 003 (striped) Tabu

Tabu

Bolivar TB-P 1232 (light grain)

Rosewood Santos (flamed) Zanuso Legno

2021.05 Natural Shades (flamed) - Bonomi e Pattini / Busnelli

2020.05 New Line (flamed) Bonomi e Pattini / Busnelli