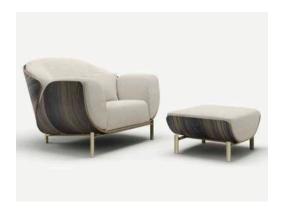

### ARMCHAIR & POUF Designer — Maryam Al Suwaidi

Haima' is an armchair worth a thousand words. Its characterful simple shell is based on a tender embrace. Each part of this piece effortlessly links to the other: from the backrest to the armrests, this piece of furniture was created with comfort as the leading principle.

ARMCHAIR

POUF

114 W X 102 D X 87 H cm

73 W X 62 D X 40 H cm

12