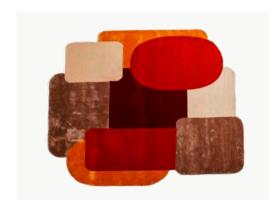

### DUNES

#### CARPET

Designer - FROMM. X KAHHAL 1871

The Dunes carpet is intricately woven with varying heights and materials, including bamboo silk and New Zealand wool, to mirror the sand dunes of the Arab Gulf. It incorporates vibrant colors to enhance and elevate living spaces, adding a touch of contemporary elegance.

SIZE 360 X 315 cm

INDEX

INDEX INDEX

HAIMA' ARMCHAIR Designer Maryam Al Suwaidi 114 W X 102 D X 87 H cm

HAIMA' POUF Designer Maryam Al Suwaidi 73 W X 62 D X 40 H cm

BAIDA' SOFA Designer Maryam Al Suwaidi Sofa 2 seater 170 W X 102 D X 87 H cm