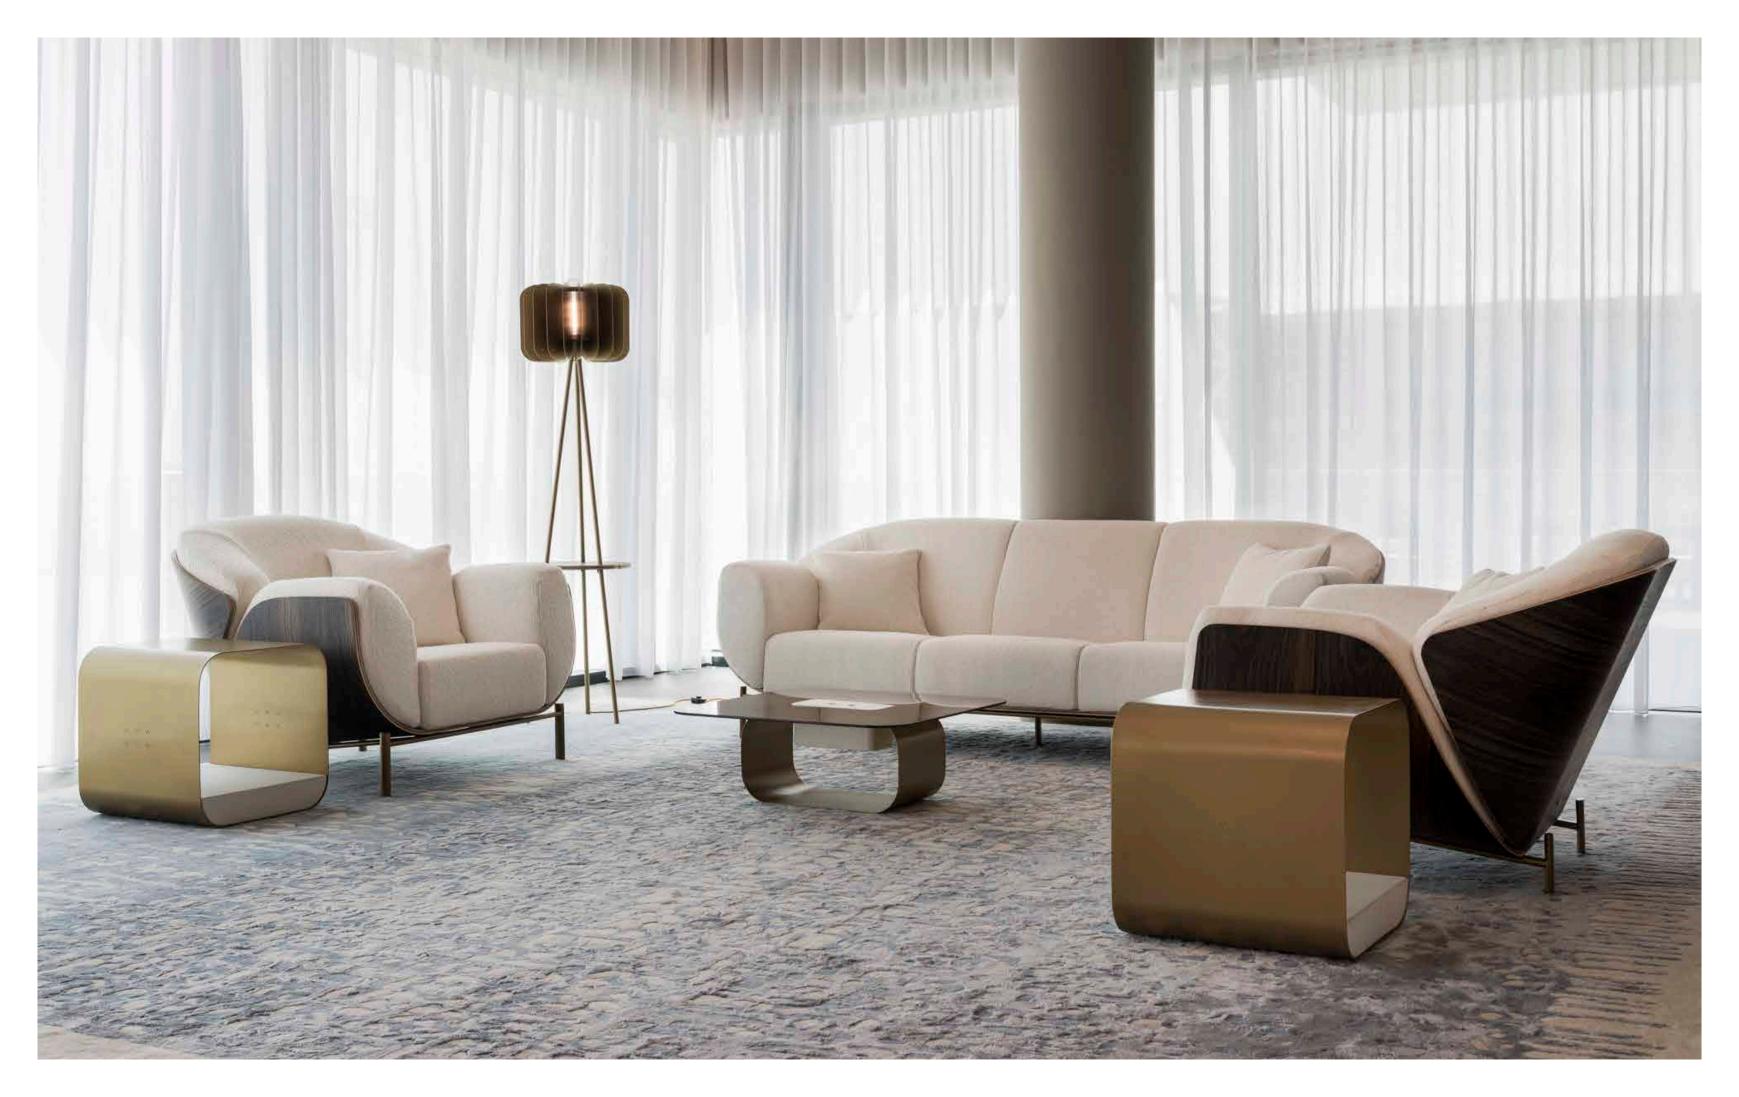

### ARMCHAIR & POUF Designer — Maryam Al Suwaidi

Haima' is an armchair worth a thousand words. Its characterful simple shell is based on a tender embrace. Each part of this piece effortlessly links to the other: from the backrest to the armrests, this piece of furniture was created with comfort as the leading principle.

### Designer — Maryam Al Suwaidi

Baida' sofa exudes confidence from every angle. Inspired by the desert dunes, this piece is characterised by appealing curves and twists. The Baida' sofa brings comfort from corner to corner, thanks to the knowledge of our master craftsmen.