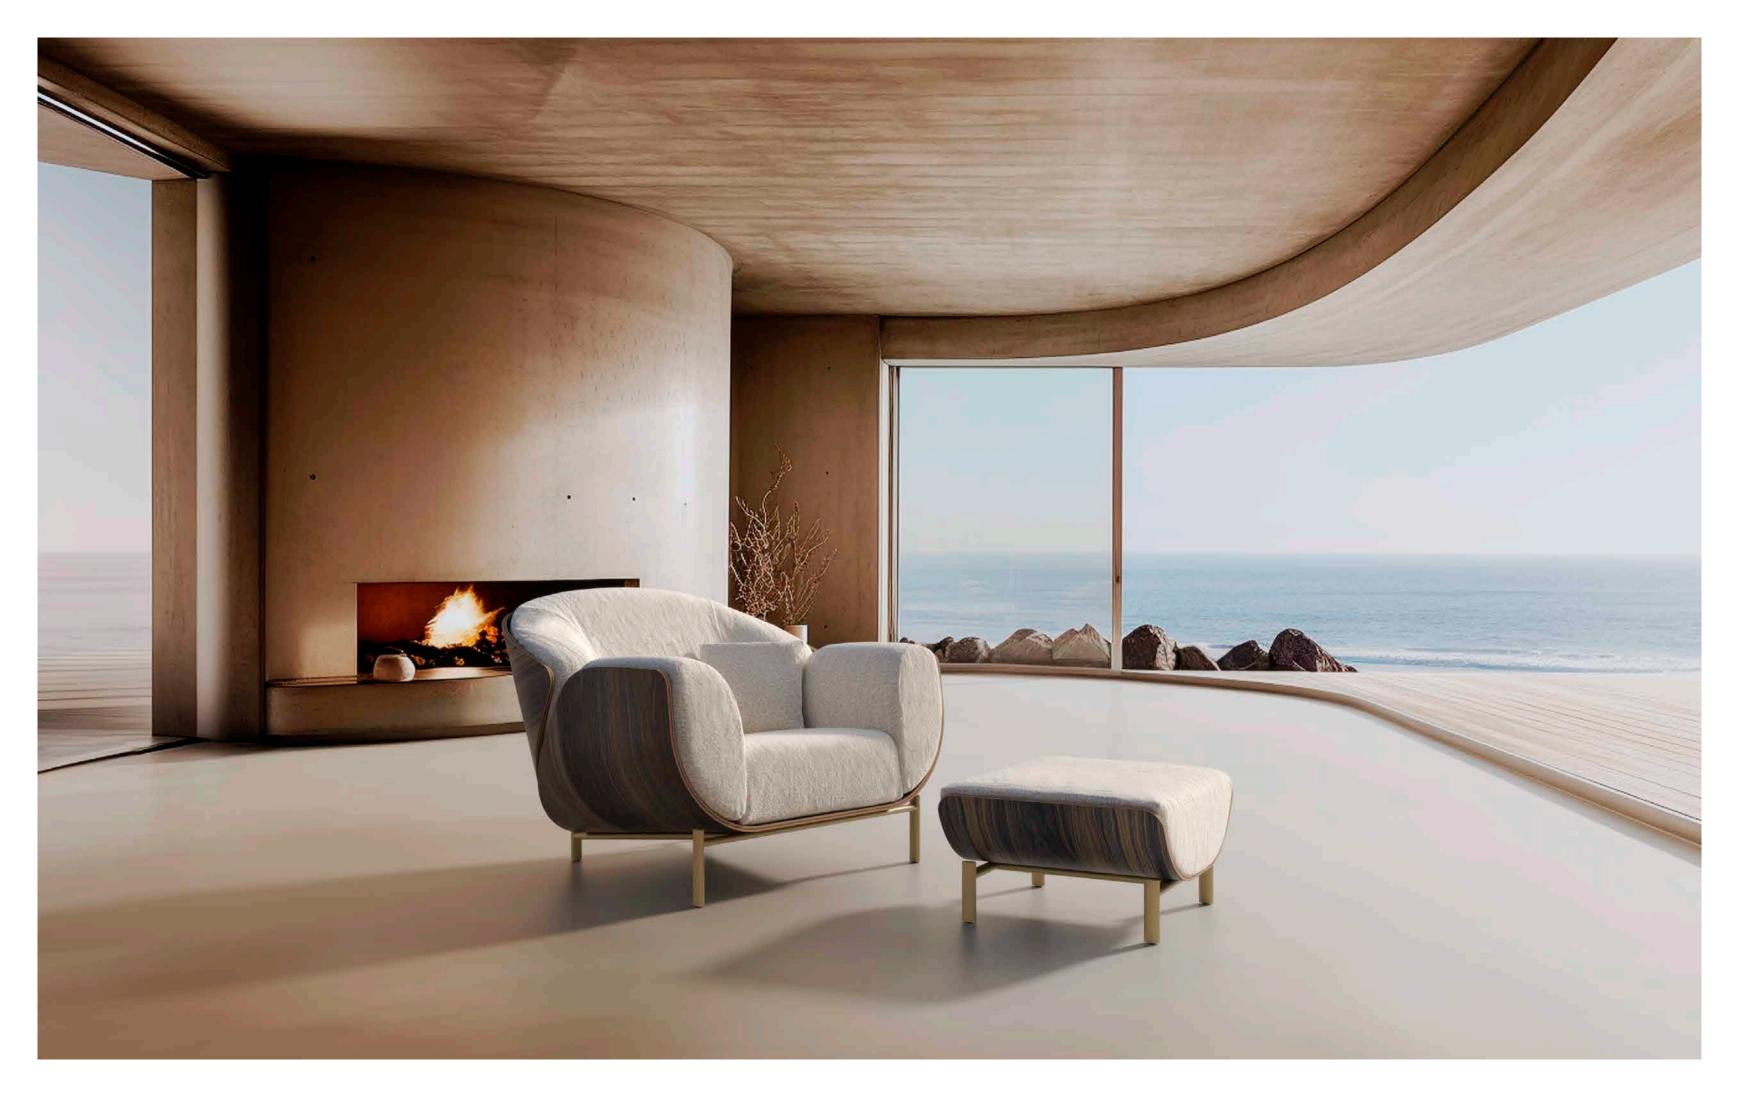

## HAIMA'

### ARMCHAIR & POUF Designer — Maryam Al Suwaidi

Haima' is an armchair worth a thousand words. Its characterful simple shell is based on a tender embrace. Each part of this piece effortlessly links to the other: from the backrest to the armrests, this piece of furniture was created with comfort as the leading principle.