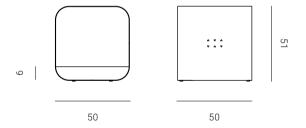

## TAWLA

### SIDE TABLE

Designer — Shua'a Ali

The Tawla piece is simplicity at its best. A smooth surface at just the right height designed to complement any living space. This table is intended to accessorize interiors discreetly or take center stage.

SIDE TABLE 50 W X 50 D X 51 H cm