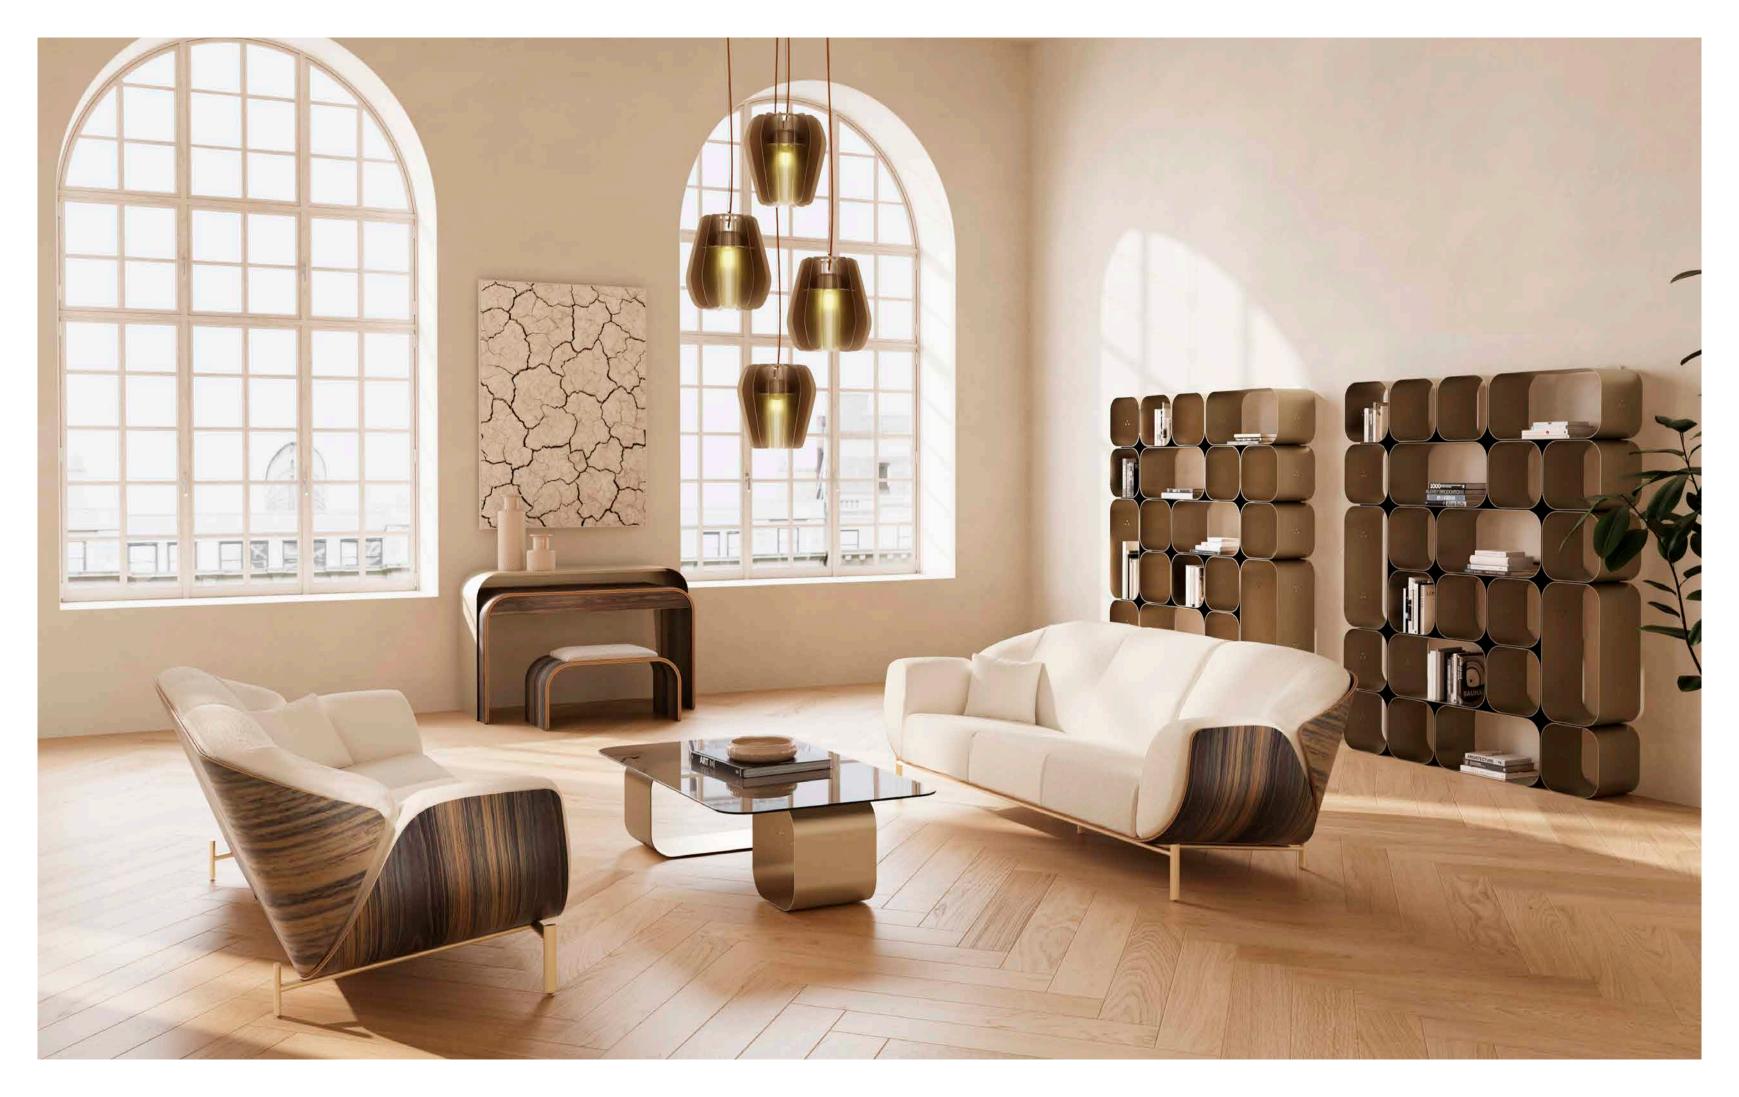

### THE SHUROUQ COLLECTION

A collection inspired by Qatar's architecture, nature, and heritage, stands as a masterpiece of artistry.

Immerse yourself in the majestic hues of the desert dawn with this collection featuring rich gold tones and subtle nuances. This contemporary take on a traditional majlis draws inspiration from the local pigeon towers and desert dunes, incorporating unique design elements.

Designed in Doha, manufactured with meticulous attention in Italy, every detail in this collection is designed to mesmerize; its graceful curves and waves instill a sense of peace as if one is enveloped in the golden hues and rhythmic movements of sand dunes.