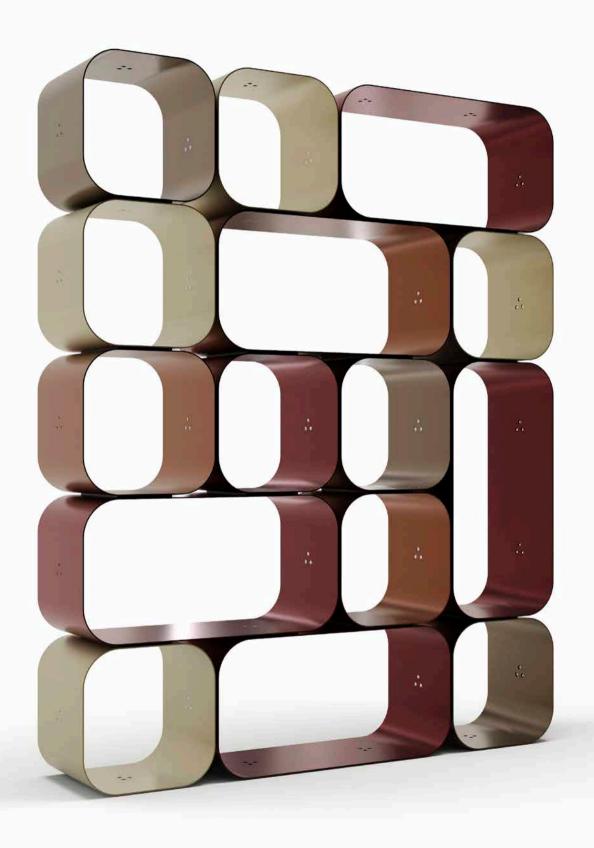

## MAKTABA

#### **WALL UNIT**

### Designer — Shua'a Ali

The Maktaba wall unit presents the perfect fusion between aesthetics and functionality. The balanced composition of shelving and cupboard units is the best storage solution for contemporary living spaces.

SMALL SIZE 142 W X 30 D X 177 H cm LARGE SIZE

177 W X 30 D X 213 H cm

MODULARITY
Square and rectangular modules

142

30

213

MODULARITY Square and rectangular modules

\_35\_