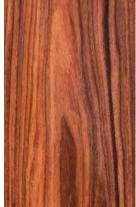

### WOOD / SHELLS

Oak 13 003 (striped) Tabu

Tabu

Bolivar TB-P 1232 (light grain)

Rosewood Santos (flamed) Zanuso Legno

2021.05 Natural Shades (flamed) - Bonomi e Pattini / Busnelli

2020.05 New Line (flamed) Bonomi e Pattini / Busnelli