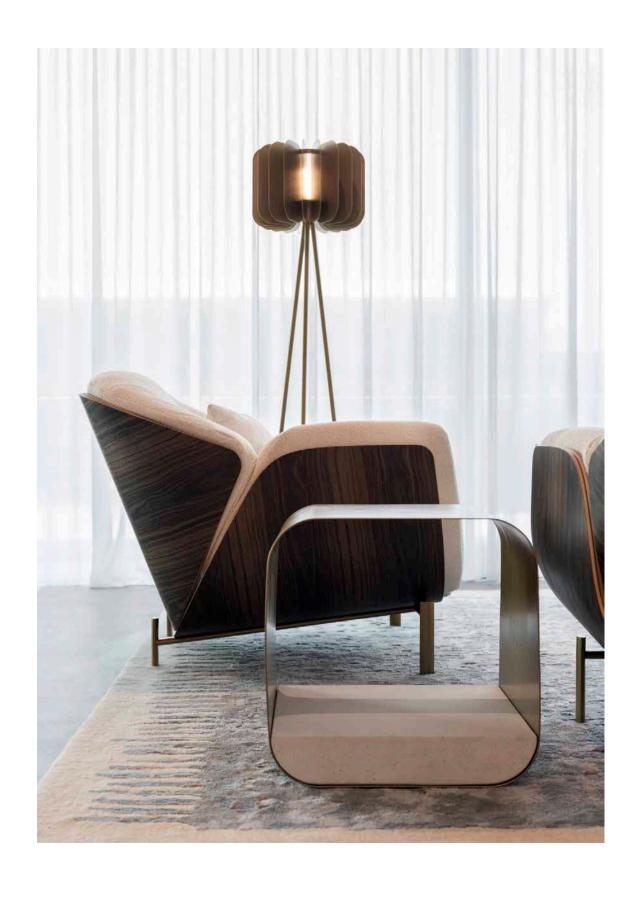

### ARMCHAIR & POUF Designer — Maryam Al Suwaidi

Haima' is an armchair worth a thousand words. Its characterful simple shell is based on a tender embrace. Each part of this piece effortlessly links to the other: from the backrest to the armrests, this piece of furniture was created with comfort as the leading principle.

ARMCHAIR

POUF

114 W X 102 D X 87 H cm

73 W X 62 D X 40 H cm

12