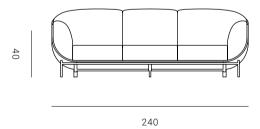

SOFA 2 SEATER 170 W X 102 D X 87 H cm SOFA 3 SEATER 240 W X 102 D X 87 H cm

102

102

16