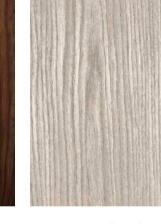

### WOOD / SHELLS

Oak 13 003 (striped) Tabu

Tabu

Bolivar TB-P 1232 (light grain)

Rosewood Santos (flamed) Zanuso Legno

2021.05 Natural Shades (flamed) - Bonomi e Pattini / Busnelli

2020.05 New Line (flamed) Bonomi e Pattini / Busnelli