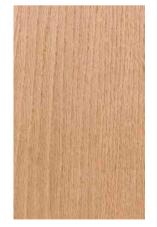

### WOOD / SHELLS

Oak 13 003 (striped) Tabu

Tabu

Bolivar TB-P 1232 (light grain)

Rosewood Santos (flamed) Zanuso Legno

2021.05 Natural Shades (flamed) - Bonomi e Pattini / Busnelli

2020.05 New Line (flamed) Bonomi e Pattini / Busnelli