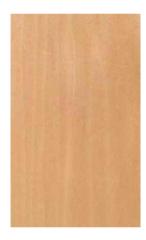

### WOOD / SHELLS

Oak 13 003 (striped) Tabu

Tabu

Bolivar TB-P 1232 (light grain)

Rosewood Santos (flamed) Zanuso Legno

2021.05 Natural Shades (flamed) - Bonomi e Pattini / Busnelli

2020.05 New Line (flamed) Bonomi e Pattini / Busnelli