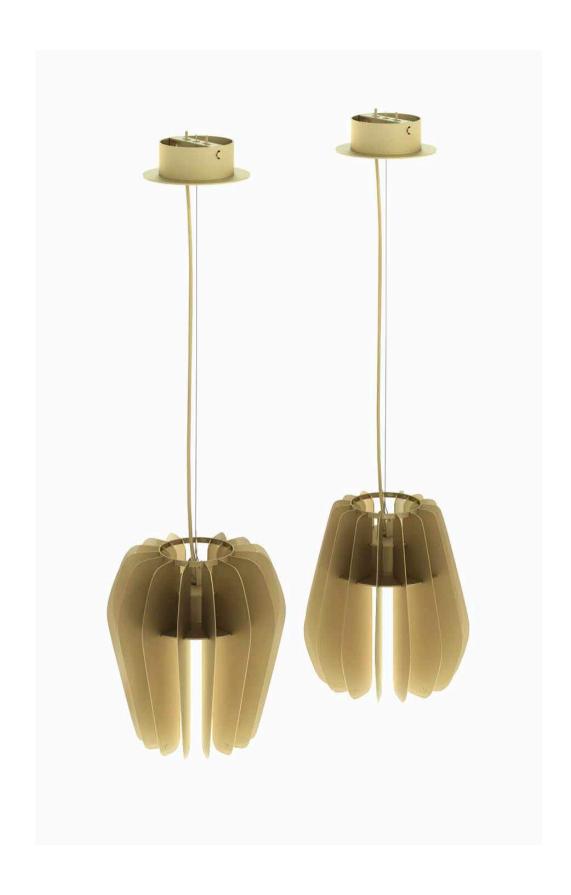

## LAITE

#### **CEILING LAMP**

### Designer — Shua'a Ali X Studio Ellaquadro

The Laite Ceiling Lamp adds a touch of sophistication to any living space, its modern design is perfectly complemented by its warm light.

CEILING LAMP 33 W X 110 H cm