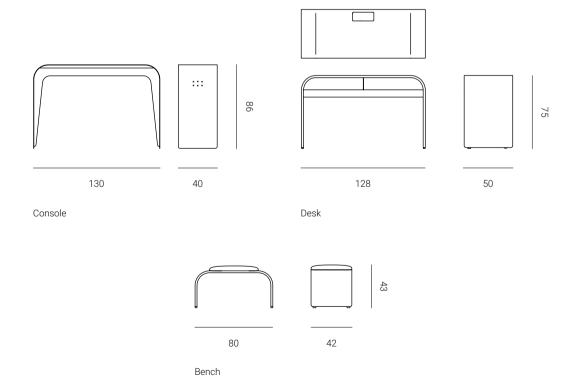

### **CONSOLE DESK**

Designer — Shua'a Ali

The Derj piece transforms any living space into your corner for professional ambitions and more. This piece serves as both a decoration and a functional workspace.

CONSOLE

DESK

130 W X 40 D X 86 H cm

128 W X 50 D X 75 H cm

BENCH

80 W X 42 D X 43 H cm