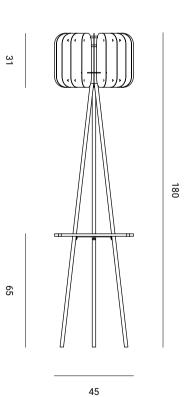

#### FLOOR LAMP

### Designer — Shua'a Ali X Studio Ellaquadro

Immaculately designed, this piece lights up any room and makes a statement doing so. A round top defines the aesthetics of the lamp, while providing a useful tray for small objects.

FLOOR LAMP 45 W X 45 D X 180 H cm

36