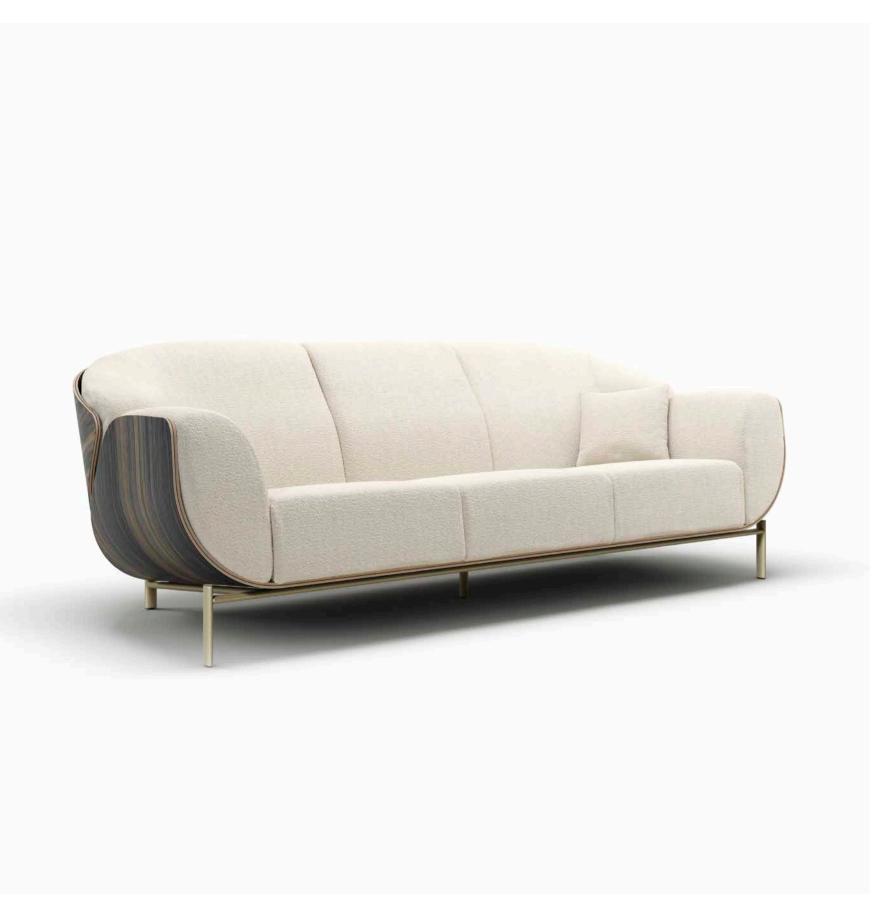

## BAIDA'

### SOFA

### Designer — Maryam Al Suwaidi

Baida' sofa exudes confidence from every angle. Inspired by the desert dunes, this piece is characterised by appealing curves and twists. The Baida' sofa brings comfort from corner to corner, thanks to the knowledge of our master craftsmen.

SOFA 2 SEATER 170 W X 102 D X 87 H cm SOFA 3 SEATER 240 W X 102 D X 87 H cm

102

102

16