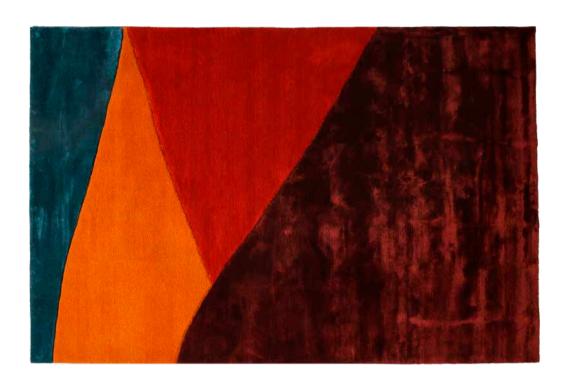

### DUNES

#### CARPET

Designer - FROMM. X KAHHAL 1871

The Dunes carpet is intricately woven with varying heights and materials, including bamboo silk and New Zealand wool, to mirror the sand dunes of the Arab Gulf. It incorporates vibrant colors to enhance and elevate living spaces, adding a touch of contemporary elegance.

SIZE 360 X 315 cm

INDEX

INDEX INDEX

HAIMA' ARMCHAIR Designer Maryam Al Suwaidi 114 W X 102 D X 87 H cm

HAIMA' POUF Designer Maryam Al Suwaidi 73 W X 62 D X 40 H cm

BAIDA' SOFA Designer Maryam Al Suwaidi Sofa 2 seater 170 W X 102 D X 87 H cm