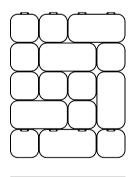

SMALL SIZE 142 W X 30 D X 177 H cm LARGE SIZE

177 W X 30 D X 213 H cm

MODULARITY
Square and rectangular modules

142

30

213

MODULARITY Square and rectangular modules

\_35\_