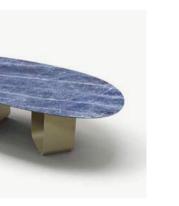

## SOFRA

#### **DINING TABLE**

### Designer – Kaltham Al Kuwari and Aisha Al Mohannadi

The Sofra Dining Table is a centerpiece that effortlessly merges the contemporary allure of blue ceramic with the opulence of gold. Crafted with meticulous attention to detail, this table features an organic shape surface that is a reminiscent of the serene landscapes of Qatar. The interplay of the luxurious ceramic tabletop against the rich gold base creates a seamless fusion of modern design and natural elegance.

DINING TABLE 270 W X 125 D X 76 H cm